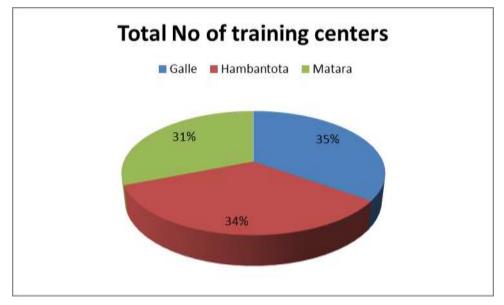

| Total no of training centres                           | 247   |
|--------------------------------------------------------|-------|
| Total no of training centres having accredited courses | 113   |
| Total no of courses accredited                         | 1,293 |

Table 2

It is revealed that each district has nearly same number of training centres and the details are given in the figure 03 and the majority of the training centres in each district conduct manufacturing sector related courses and out of the 384 manufacturing sector related courses that are conducted in southern province 154 courses are conducted in Hambanthota district.