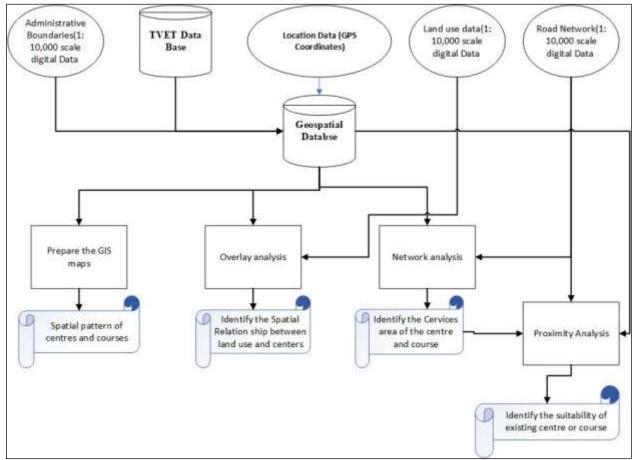

### **3.0 Methodology**

This project is based on Primary and secondary data. Location data (GPS coordinates) are the primary data and TVET centers and course details, land use, road network, administrative boundaries are the secondary data. The data collection has been made during the month of June 2022. All spatial and non-spatial data analysis have been done using ArcGIS, QGIS and MS Excel software's and Google earth Satellite images.

GIS is a useful tool for spatial analysis, overlay analysis and network analysis therefore the project objectives can be easily archived using this tool.

### **3.1 Diagram of methodology**

Figure 01