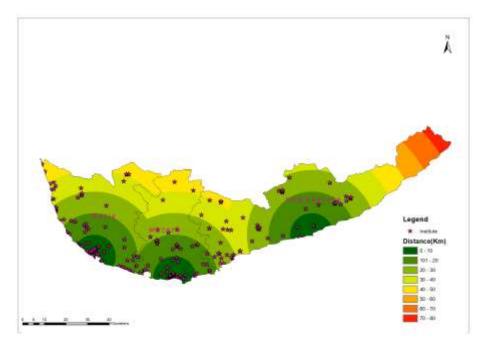

Table 1

Figure 2 shows the spatial distribution pattern of all the TVEC registered vocational training centers in southern province.

Figure 2

By considering the above mentioned pattern it shows most of training centers are situated in costal area.