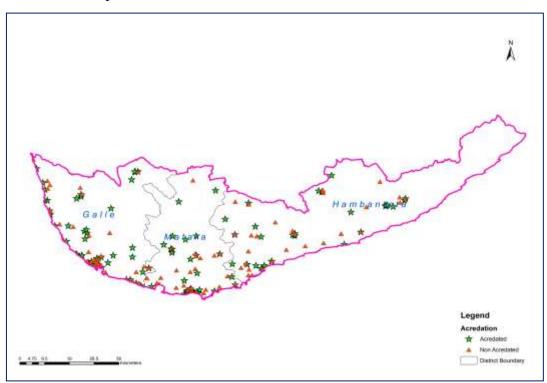

Table 1

Figure 2 shows the spatial distribution pattern of all the TVEC registered vocational training centers in southern province.

Figure 2

By considering the above mentioned pattern it shows most of training centers are situated in costal area.